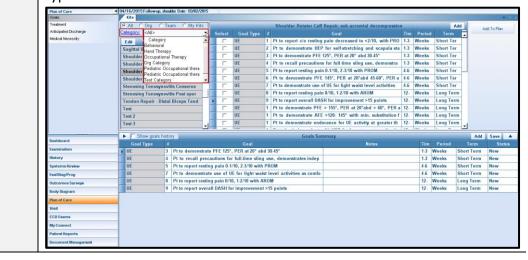

Document Number and Revision Date

| Introduction to<br>Goal Kits | goal standa                                                                         | ows users to create Plan of Care Goal Kits. Goal Kits provide<br>ardization within your organization. It also gives you the<br>ustomize goals to meet the needs of your patients.                                                                                                                                                                                                                                                                                                                                                                                                                                                                                                                                                                                                                                                                                                                                                                                                                                                                                                                                                                                                                                                                                                                                                                                                                                                                                                                                                                                                                                                                                                                                                                                                                                                                                                                                                                                                                                                                                                                                             | 5           |  |  |  |  |  |  |  |  |  |
|------------------------------|-------------------------------------------------------------------------------------|-------------------------------------------------------------------------------------------------------------------------------------------------------------------------------------------------------------------------------------------------------------------------------------------------------------------------------------------------------------------------------------------------------------------------------------------------------------------------------------------------------------------------------------------------------------------------------------------------------------------------------------------------------------------------------------------------------------------------------------------------------------------------------------------------------------------------------------------------------------------------------------------------------------------------------------------------------------------------------------------------------------------------------------------------------------------------------------------------------------------------------------------------------------------------------------------------------------------------------------------------------------------------------------------------------------------------------------------------------------------------------------------------------------------------------------------------------------------------------------------------------------------------------------------------------------------------------------------------------------------------------------------------------------------------------------------------------------------------------------------------------------------------------------------------------------------------------------------------------------------------------------------------------------------------------------------------------------------------------------------------------------------------------------------------------------------------------------------------------------------------------|-------------|--|--|--|--|--|--|--|--|--|
| Navigating to a              | To begin, open a patient's chart. On the lower left menu, click <b>Plan of</b>      |                                                                                                                                                                                                                                                                                                                                                                                                                                                                                                                                                                                                                                                                                                                                                                                                                                                                                                                                                                                                                                                                                                                                                                                                                                                                                                                                                                                                                                                                                                                                                                                                                                                                                                                                                                                                                                                                                                                                                                                                                                                                                                                               |             |  |  |  |  |  |  |  |  |  |
| 0.000                        | Care. On th                                                                         | e upper left hand side of the screen, select <b>Goals</b> .                                                                                                                                                                                                                                                                                                                                                                                                                                                                                                                                                                                                                                                                                                                                                                                                                                                                                                                                                                                                                                                                                                                                                                                                                                                                                                                                                                                                                                                                                                                                                                                                                                                                                                                                                                                                                                                                                                                                                                                                                                                                   |             |  |  |  |  |  |  |  |  |  |
| Goal Kit within              | Plan of Care                                                                        | M/15/2015Followsp.shoulder Date: 13/12/2015 :<br>Tats                                                                                                                                                                                                                                                                                                                                                                                                                                                                                                                                                                                                                                                                                                                                                                                                                                                                                                                                                                                                                                                                                                                                                                                                                                                                                                                                                                                                                                                                                                                                                                                                                                                                                                                                                                                                                                                                                                                                                                                                                                                                         |             |  |  |  |  |  |  |  |  |  |
| a Patient's<br>Chart         | Tordenost<br>Anticipated Discharge<br>Medical Necessity                             | Image: Constraint of the constr                 | Add To Plan |  |  |  |  |  |  |  |  |  |
| Chart                        |                                                                                     | Shoulder Impingement Syndrome         F         UE         4         Pt to recall precutions for full time sling use, demonstra         13         Weeks         Short Term           Shoulder Ratator Cuff Repair, sub-<br>Shoulder Total Shoulder Arthroph         F         UE         5         Pt or eport ressing pain 0.1/0, 2.3/0 with PROM         4.6         Weeks         Short Term           Shoulder Total Shoulder Arthroph         F         UE         6         Pt to demonstrate PEE 145°, PER at 26°ab d5 60°, PER at 4.6         Weeks         Short Term           Stenseling Tensognovitis Comerva         F         UE         7         Pt to demonstrate use of UE for light waist level activities         4.5         Weeks         Short Term           Stenseling Tensognovitis Comerva         F         UE         7         Pt to demonstrate use of UE for light waist level activities         4.5         Weeks         Long Term           Stenseling Tensognovitis Comerva         F         UE         9         Pt or eport overall DASH for improvement 7.5         1.0         Weeks         Long Term                                                                                                                                                                                                                                                                                                                                                                                                                                                                                                                                                                                                                                                                                                                                                                                                                                                                                                                                                                             |             |  |  |  |  |  |  |  |  |  |
|                              |                                                                                     | Test Test UE 1 Pt to demonstrate PFE > 1557. PER at 20"abd > 60", PER a 2. Weeks Long Term UE 1 Pt to demonstrate AFE >120. 145" with min. substitution 1 2. Weeks Long Term Test 3 UE 1 Pt to demonstrate endurance for UE activity at greater th 2. Weeks Long Term                                                                                                                                                                                                                                                                                                                                                                                                                                                                                                                                                                                                                                                                                                                                                                                                                                                                                                                                                                                                                                                                                                                                                                                                                                                                                                                                                                                                                                                                                                                                                                                                                                                                                                                                                                                                                                                         |             |  |  |  |  |  |  |  |  |  |
|                              | Dashboard                                                                           | Coals Summary     Goals Summary     Goals Summary     Goals Type     #     Goal     Notes     Tim     Period     Term     St                                                                                                                                                                                                                                                                                                                                                                                                                                                                                                                                                                                                                                                                                                                                                                                                                                                                                                                                                                                                                                                                                                                                                                                                                                                                                                                                                                                                                                                                                                                                                                                                                                                                                                                                                                                                                                                                                                                                                                                                  | e 🔺         |  |  |  |  |  |  |  |  |  |
|                              | Examination                                                                         | VUE 3 Pt to demonstrate PFE 125°, PER at 20° abd 30.45° 13 Weeks Short Term New                                                                                                                                                                                                                                                                                                                                                                                                                                                                                                                                                                                                                                                                                                                                                                                                                                                                                                                                                                                                                                                                                                                                                                                                                                                                                                                                                                                                                                                                                                                                                                                                                                                                                                                                                                                                                                                                                                                                                                                                                                               |             |  |  |  |  |  |  |  |  |  |
|                              | History                                                                             | UE 4 Pt to recall precautions for full-time sling use, demonstrates indep 13 Weeks Short Term New                                                                                                                                                                                                                                                                                                                                                                                                                                                                                                                                                                                                                                                                                                                                                                                                                                                                                                                                                                                                                                                                                                                                                                                                                                                                                                                                                                                                                                                                                                                                                                                                                                                                                                                                                                                                                                                                                                                                                                                                                             |             |  |  |  |  |  |  |  |  |  |
|                              | Systems Review                                                                      | UE 5 Pt to report resting pain 0.1/10, 2.3/10 with PROM 44 Weeks Short Term New                                                                                                                                                                                                                                                                                                                                                                                                                                                                                                                                                                                                                                                                                                                                                                                                                                                                                                                                                                                                                                                                                                                                                                                                                                                                                                                                                                                                                                                                                                                                                                                                                                                                                                                                                                                                                                                                                                                                                                                                                                               |             |  |  |  |  |  |  |  |  |  |
|                              | Eval/Diag/Prog                                                                      | UE 7 Pt to demonstrate use of UE for light waist level activities as comfo<br>UE 8 Pt to report resting pain 0/10, 1,2/10 with AROM 12. Weeks Long Term New                                                                                                                                                                                                                                                                                                                                                                                                                                                                                                                                                                                                                                                                                                                                                                                                                                                                                                                                                                                                                                                                                                                                                                                                                                                                                                                                                                                                                                                                                                                                                                                                                                                                                                                                                                                                                                                                                                                                                                   |             |  |  |  |  |  |  |  |  |  |
|                              | Outcomes Surveys                                                                    | UL 0 FLOTEDOTIESMID JAIN OF 17.210 WIND AKOM 12. VVEKS Long Feini New 19.5 US |             |  |  |  |  |  |  |  |  |  |
|                              | Body Diagram<br>Plan of Care<br>Visit<br>CCD Exams<br>My Connect<br>Patient Reports |                                                                                                                                                                                                                                                                                                                                                                                                                                                                                                                                                                                                                                                                                                                                                                                                                                                                                                                                                                                                                                                                                                                                                                                                                                                                                                                                                                                                                                                                                                                                                                                                                                                                                                                                                                                                                                                                                                                                                                                                                                                                                                                               |             |  |  |  |  |  |  |  |  |  |

#### Goal Kits Screen

The first tab is the **Kits** tab. The radio buttons at the top of the goal screen will allow you to filter which Goal Kits are visible. **All**: will display all goal kits that you have access to **Org**: will display all goal kits that are created at the organization level **My Kits**: will display all goal kits that you created at the my kit level

| Plan of Care          | 04/16/2015 Follow-up, shoulder Date: 03/0 | J2/2015                                                       | 1                                                        |                          | _        |                           |                                       | _   |        |                 | _     |     |               |
|-----------------------|-------------------------------------------|---------------------------------------------------------------|----------------------------------------------------------|--------------------------|----------|---------------------------|---------------------------------------|-----|--------|-----------------|-------|-----|---------------|
| Goals                 | Kits                                      |                                                               |                                                          |                          |          |                           |                                       |     |        |                 |       |     | • •           |
| Treatment             | CALCOrg. C Team C My                      | Kits                                                          | Shoulder Rotator Cuff Repair, sub-acromial decompression |                          |          |                           |                                       |     |        |                 | Add   |     | ld To Plan    |
| Anticipated Discharge | Category: <all></all>                     | •                                                             | Select                                                   | Goal Type                |          |                           | Goal                                  |     | Period | Term            | -     | AL  | utorian       |
| Medical Necessity     | Edit All Kits                             | Add                                                           | П                                                        | UE                       | 1        | Pt to report c/o resting  | pain decreased to <2/10, with PRO     | 1.3 | Weeks  | Short Ter       | m     |     |               |
|                       | Sagittal Band Repair                      | - H                                                           | Π                                                        | UE                       | 2        | Pt to demonstrate HEP     | for self-stretching and scapula sta   | 1.3 | Weeks  | Short Ter       | m     |     |               |
|                       | Shoulder Adhesive Capsulitis              |                                                               |                                                          | UE                       | 3        | Pt to demonstrate PFE 1   | 25°, PER at 20° abd 30-45°            | 1.3 | Weeks  | Short Ter       | m     |     |               |
|                       | Shoulder Impingement Syndrome             |                                                               | П                                                        | UE                       | 4        | Pt to recall precautions  | for full-time sling use, demonstra    | 1.3 | Weeks  | Short Ter       | m     |     |               |
|                       | Shoulder Rotator Cuff Repair, sub-        |                                                               |                                                          | UE                       | 5        | Pt to report resting pain | 0-1/10, 2-3/10 with PROM              | 4-6 | Weeks  | Short Ter       | m 🔟   |     |               |
|                       | Shoulder Total Shoulder Arthropia         | a                                                             |                                                          | UE                       |          |                           |                                       | _   | Weeks  | Short Ter       |       |     |               |
|                       | Stenosing Tenosynovitis Conserva          |                                                               | Π                                                        | UE                       | -        |                           | f UE for light waist level activities |     | Weeks  | Short Ter       |       |     |               |
|                       | Stenosing Tenosynovitis Post oper         | r L                                                           |                                                          | UE                       |          | Pt to report resting pain |                                       |     | Weeks  | Long Ter        | _     |     |               |
|                       | Tendon Repair - Distal Biceps Ten         | id 🥊                                                          |                                                          | UE                       |          |                           | H for improvement >15 points          | _   | Weeks  | Long Ter        | _     |     |               |
|                       | Test                                      |                                                               |                                                          | UE                       | -        |                           | > 155°, PER at 20°abd > 60°, PER a    | _   |        | Long Ter        | _     |     |               |
|                       | Test 2                                    |                                                               |                                                          | UE                       | _        |                           | >120- 145° with min. substitution f   | _   |        | Long Ter        | _     |     |               |
|                       | Test 3                                    | - 1-                                                          |                                                          | UE                       | 1        | Pt to demonstrate endu    | rance for UE activity at greater th   | 12. | Weeks  | Long Ter        | m +   |     |               |
|                       | Show coals history                        |                                                               |                                                          |                          |          |                           |                                       |     |        |                 |       |     |               |
| Dashboard             |                                           |                                                               |                                                          | Goal                     |          | Goals Sum                 | Notes                                 |     | Tim    |                 |       | Add | Save          |
| Examination           | Goal Type #                               |                                                               | DEE 436                                                  | Goai<br>°, PER at 20° ab | 1.20     | 461                       | Notes                                 |     |        | Period<br>Weeks | Short | erm | Status<br>New |
| History               |                                           |                                                               |                                                          |                          |          | e, demonstrates indep     |                                       |     |        | Weeks           | Short |     | New           |
| Systems Review        |                                           | <u> </u>                                                      |                                                          | 1/10, 2-3/10 with        | <u> </u> | · · · · ·                 |                                       |     | _      | Weeks           | Short |     | New           |
| -                     |                                           |                                                               |                                                          |                          |          | evel activities as comfo  |                                       |     | _      | Weeks           | Short |     | New           |
| Eval/Diag/Prog        |                                           |                                                               |                                                          | 10. 1-2/10 with A        |          |                           |                                       |     |        | Weeks           | Long  |     | New           |
| Outcomes Surveys      |                                           | t to report overall DASH for improvement >15 points 12- Weeks |                                                          |                          |          |                           |                                       |     |        |                 | Long  |     | New           |
| Body Diagram          |                                           |                                                               | ale                  |                          |          |                           |                                       |     |        |                 |       |     |               |
| Plan of Care          |                                           |                                                               |                                                          |                          |          |                           |                                       |     |        |                 |       |     |               |
| Visit                 |                                           |                                                               |                                                          |                          |          |                           |                                       |     |        |                 |       |     |               |
| CCD Exams             |                                           |                                                               |                                                          |                          |          |                           |                                       |     |        |                 |       |     |               |
| My Connect            |                                           |                                                               |                                                          |                          |          |                           |                                       |     |        |                 |       |     |               |
| Patient Reports       |                                           |                                                               |                                                          |                          |          |                           |                                       |     |        |                 |       |     |               |

The **Category** drop down box allows you to filter the Goal Kits by specific type or to view **<All>** Goal Kits.

Document Number and Revision Date

Copyright © 2013 Cedaron Medical, Inc. All rights reserved. CONFIDENTIAL.