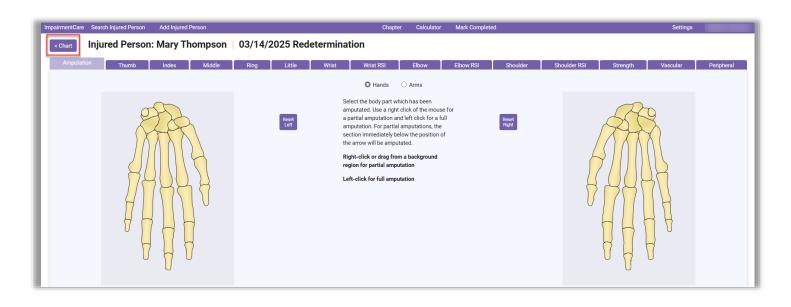

#### Step 4:

More data can be added to the injured person's chart by navigating to the appropriate Chapters and sections. When done inputting all necessary data, select Chart to go back to the patient's chart.